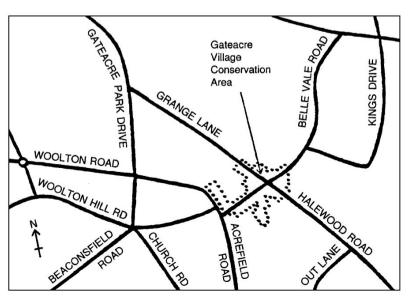

The whole of the area covered by this map – centred on Gateacre Village – is the area within which most of our members live.

However, people living outside the area are also welcome to ioin.